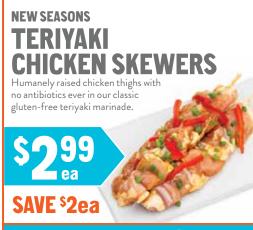

#### **NEW SEASONS**

**AHI TUNA SKEWERS** 

Sustainably line-caught Ahi tuna marinated in one of our house marinades and ready for the grill.

SAVE \$1ea